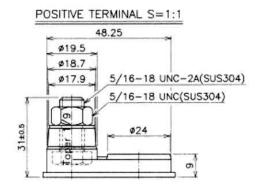

(mins) 70 Capacity @ 25A (mins) 290

## 5-Hr Capacity By Temperature

| 40°C | 105% |
|------|------|
| 30°C | 100% |
| 0°C  | 80%  |

### **Dimensions**

| Length (mm)                | 329  |
|----------------------------|------|
| Width (mm)                 | 181  |
| Height (mm)                | 245  |
| Height over terminals (mm) | 276  |
| Mass (kg)                  | 37.5 |







## **Material Specifications**

Cover Style
Cover Vent Style
Container & Cover Material
Case to Cover Seal Method
Inner Cell Connector Type

Plate Lug Weld Method Positive Grid Material

Negative Grid Material

: Removable - Maintenance Possible

: Gang style

: Black polypropylene plastic

: Heat sealing

: Through-partition weld

: Automated cast-on process

: Antimony lead alloy

: Antimony lead alloy