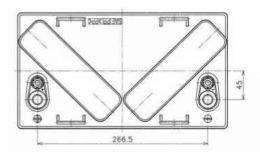

### **Dimensions**

| Length (mm)                | 329  |
|----------------------------|------|
| Width (mm)                 | 181  |
| Height (mm)                | 245  |
| Height over terminals (mm) | 276  |
| Mass (kg)                  | 37.5 |