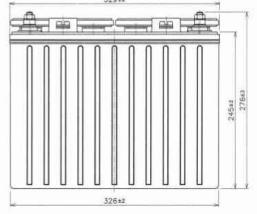

### **Dimensions**

| Length (mm)                | 329  |
|----------------------------|------|
| Width (mm)                 | 181  |
| Height (mm)                | 245  |
| Height over terminals (mm) | 276  |
| Mass (kg)                  | 37.5 |