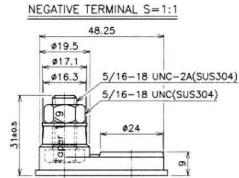

### **Dimensions**

| Length (mm)                | 329  |
|----------------------------|------|
| Width (mm)                 | 181  |
| Height (mm)                | 245  |
| Height over terminals (mm) | 276  |
| Mass (kg)                  | 37.5 |