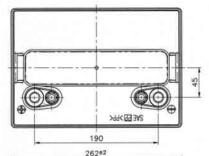

#### **Dimensions**

| Length (mm)                | 262 |
|----------------------------|-----|
| Width (mm)                 | 181 |
| Height (mm)                | 245 |
| Height over terminals (mm) | 276 |
| Mass (kg)                  | 29  |