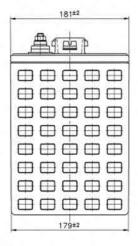

#### **Dimensions**

| Length (mm)                | 262 |
|----------------------------|-----|
| Width (mm)                 | 181 |
| Height (mm)                | 245 |
| Height over terminals (mm) | 276 |
| Mass (kg)                  | 29  |