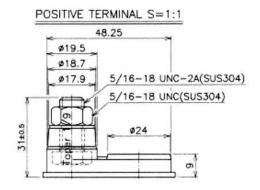

### **Material Specifications**

Cover Style
Cover Vent Style
Container & Cover Material

Case to Cover Seal Method Inner Cell Connector Type Plate Lug Weld Method Positive Grid Material

Negative Grid Material

: Removable - Maintenance Possible

: Gang style

: Black polypropylene plastic

: Heat sealing

: Through-partition weld

: Automated cast-on process

: Antimony lead alloy

: Antimony lead alloy