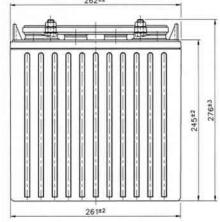

#### **Dimensions**

| Length (mm)                | 262 |
|----------------------------|-----|
| Width (mm)                 | 181 |
| Height (mm)                | 245 |
| Height over terminals (mm) | 276 |
| Mass (kg)                  | 29  |