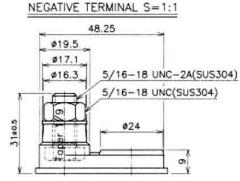

#### **Dimensions**

| Length (mm)                | 262 |
|----------------------------|-----|
| Width (mm)                 | 181 |
| Height (mm)                | 245 |
| Height over terminals (mm) | 276 |
| Mass (kg)                  | 29  |

### **Material Specifications**

Cover Style
Cover Vent Style
Container & Cover Material

Case to Cover Seal Method Inner Cell Connector Type Plate Lug Weld Method Positive Grid Material

Negative Grid Material

: Removable - Maintenance Possible

: Gang style

: Black polypropylene plastic

: Heat sealing

: Through-partition weld

: Automated cast-on process

: Antimony lead alloy

: Antimony lead alloy