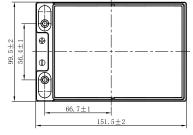

# **CHARACTERISTICS**

|                  | Specifications                                                      |
|------------------|---------------------------------------------------------------------|
|                  | 12V                                                                 |
| Length           | 151.5mm (5.96inches)                                                |
| Width            | 99.5mm (3.92inches)                                                 |
| Container Height | 95.5mm (3.76inches)                                                 |
| Total Height     | 98.2mm (3.87inches)                                                 |
|                  | 3.95kg (8.71lbs)                                                    |
|                  | T15-1(M5)                                                           |
|                  | ABS                                                                 |
| 20HR             | 15Ah                                                                |
| 10HR             | 14.4Ah                                                              |
| 5HR              | 13.5Ah                                                              |
| Discharge        | -20~55°C (-4~131°F)                                                 |
| Charge           | 0~40°C (32~104°F)                                                   |
| Storage          | -15~40°C (5~104°F)                                                  |
|                  | Width Container Height Total Height  20HR 10HR 5HR Discharge Charge |