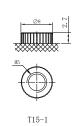

# **CHARACTERISTICS**

|                  | Specifications                                                      |
|------------------|---------------------------------------------------------------------|
|                  | 12V                                                                 |
| Length           | 151.5mm (5.96inches)                                                |
| Width            | 99.5mm (3.92inches)                                                 |
| Container Height | 95.5mm (3.76inches)                                                 |
| Total Height     | 98.2mm (3.87inches)                                                 |
|                  | 3.95kg (8.71lbs)                                                    |
|                  | T15-1(M5)                                                           |
|                  | ABS                                                                 |
| 20HR             | 15Ah                                                                |
| 10HR             | 14.4Ah                                                              |
| 5HR              | 13.5Ah                                                              |
| Discharge        | -20~55°C (-4~131°F)                                                 |
| Charge           | 0~40°C (32~104°F)                                                   |
| Storage          | -15~40°C (5~104°F)                                                  |
|                  | Width Container Height Total Height  20HR 10HR 5HR Discharge Charge |

Note: Terminal Torque Values in-lb(Nm):17.69-26.53(2.0-3.0)