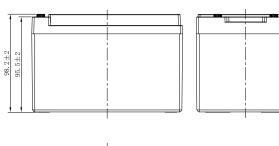

# **CHARACTERISTICS**

|                  | Specifications                                                      |
|------------------|---------------------------------------------------------------------|
|                  | 12V                                                                 |
| Length           | 151.5mm (5.96inches)                                                |
| Width            | 99.5mm (3.92inches)                                                 |
| Container Height | 95.5mm (3.76inches)                                                 |
| Total Height     | 98.2mm (3.87inches)                                                 |
|                  | 3.95kg (8.71lbs)                                                    |
|                  | T15-1(M5)                                                           |
|                  | ABS                                                                 |
| 20HR             | 15Ah                                                                |
| 10HR             | 14.4Ah                                                              |
| 5HR              | 13.5Ah                                                              |
| Discharge        | -20~55°C (-4~131°F)                                                 |
| Charge           | 0~40°C (32~104°F)                                                   |
| Storage          | -15~40°C (5~104°F)                                                  |
|                  | Width Container Height Total Height  20HR 10HR 5HR Discharge Charge |