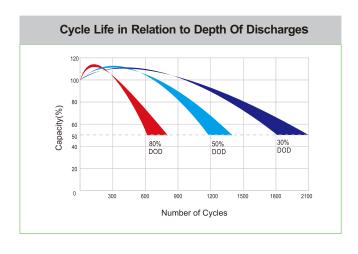

## Excellent deep cycle performance

- · Plate assembly pressure re-engineering
- · New PAM/NAM recipe introduced
- · Gel electrolyte technology
- · Rare earth alloy
- · Double layer separator technology
- · Lower acid filling temperature