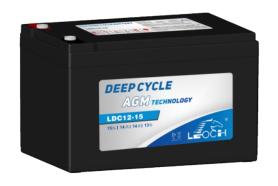

# SUPERIOR DEEP CYCLE AGM BATTERY

LDC12-15 (12V15Ah)





# **CHARACTERISTICS**

|                  | Specifications                                                      |
|------------------|---------------------------------------------------------------------|
|                  | 12V                                                                 |
| Length           | 151.5mm (5.96inches)                                                |
| Width            | 99.5mm (3.92inches)                                                 |
| Container Height | 95.5mm (3.76inches)                                                 |
| Total Height     | 98.2mm (3.87inches)                                                 |
|                  | 3.95kg (8.71lbs)                                                    |
|                  | T15-1(M5)