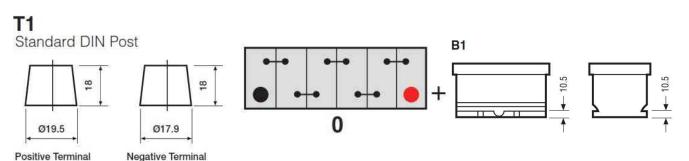

# **Terminal Type**

#### **Cell Assembly Layout**

# **Battery Hold-down**

YBX**1638** 

YUASA