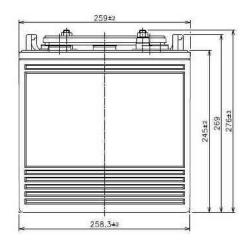

#### **Dimensions**

| Length (mm)                | 259  |
|----------------------------|------|
| Width (mm)                 | 179  |
| Height (mm)                | 245  |
| Height over terminals (mm) | 276  |
| Mass (kg)                  | 28.6 |