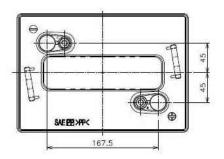

#### **Dimensions**

| Length (mm)                | 259  |
|----------------------------|------|
| Width (mm)                 | 179  |
| Height (mm)                | 245  |
| Height over terminals (mm) | 276  |
| Mass (kg)                  | 28.6 |