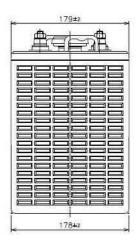

#### **Dimensions**

| Length (mm)                | 259  |
|----------------------------|------|
| Width (mm)                 | 179  |
| Height (mm)                | 245  |
| Height over terminals (mm) | 276  |
| Mass (kg)                  | 28.6 |