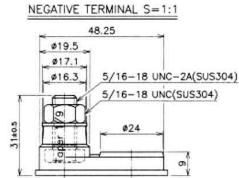

## **Material Specifications**

Cover Style
Cover Vent Style

Cover verile style

Container & Cover Material

Case to Cover Seal Method

Inner Cell Connector Type

Plate Lug Weld Method

Positive Grid Material

Negative Grid Material

: Removable - Maintenance Possible

: Gang style

: Black polypropylene plastic

: Heat sealing

: Through-partition weld

: Automated cast-on process

: Antimony lead alloy

: Antimony lead alloy