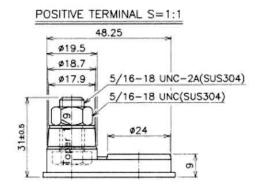

s) 447

### **5-Hr Capacity By Temperature**

| 40°C | 105% |
|------|------|
| 30°C | 100% |
| 0°C  | 80%  |

#### **Dimensions**

| Length (mm)                | 259  |
|----------------------------|------|
| Width (mm)                 | 179  |
| Height (mm)                | 245  |
| Height over terminals (mm) | 276  |
| Mass (kg)                  | 28.6 |







## **Material Specifications**

Cover Style
Cover Vent Style

Cover verile style

Container & Cover Material

Case to Cover Seal Method

Inner Cell Connector Type

Plate Lug Weld Method

Positive Grid Material

Negative Grid Material

: Removable - Maintenance Possible

: Gang style

: Black polypropylene plastic

: Heat sealing

: Through-partition weld

: Automated cast-on process

: Antimony lead alloy

: Antimony lead alloy