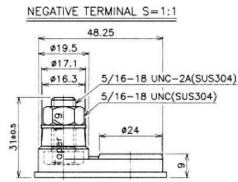

#### **Dimensions**

| Length (mm)                | 259 |
|----------------------------|-----|
| Width (mm)                 | 179 |
| Height (mm)                | 264 |
| Height over terminals (mm) | 295 |
| Mass (kg)                  | 33  |

### **Material Specifications**

Cover Style Cover Vent Style Container & Cover Material

Case to Cover Seal Method Inner Cell Connector Type Plate Lug Weld Method

Negative Grid Material

Positive Grid Material

: Removable - Maintenance Possible

: Gang style

: Black polypropylene plastic

: Heat sealing

: Through-partition weld

: Automated cast-on process

: Antimony lead alloy

: Antimony lead alloy