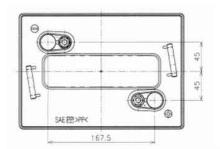

#### **Dimensions**

| Length (mm)                | 259 |
|----------------------------|-----|
| Width (mm)                 | 179 |
| Height (mm)                | 264 |
| Height over terminals (mm) | 295 |
| Mass (kg)                  | 33  |