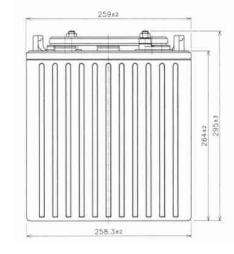

#### **Dimensions**

| Length (mm)                | 259 |
|----------------------------|-----|
| Width (mm)                 | 179 |
| Height (mm)                | 264 |
| Height over terminals (mm) | 295 |
| Mass (kg)                  | 33  |