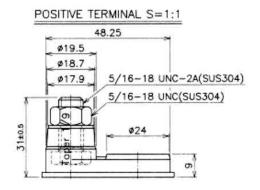

ins) 145 Capacity @ 25A (mins) 530

### **5-Hr Capacity By Temperature**

| 40°C | 105% |
|------|------|
| 30°C | 100% |
| 0°C  | 80%  |

#### **Dimensions**

| Length (mm)                | 259 |
|----------------------------|-----|
| Width (mm)                 | 179 |
| Height (mm)                | 264 |
| Height over terminals (mm) | 295 |
| Mass (kg)                  | 33  |







### **Material Specifications**

Cover Style Cover Vent Style Container & Cover Material

Case to Cover Seal Method Inner Cell Connector Type Plate Lug Weld Method

Negative Grid Material

Positive Grid Material

: Removable - Maintenance Possible

: Gang style

: Black polypropylene plastic

: Heat sealing

: Through-partition weld

: Automated cast-on process

: Antimony lead alloy

: Antimony lead alloy