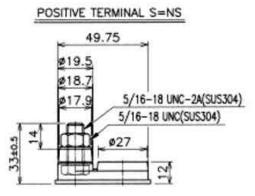

s) 110 Capacity @ 25A (mins) 425

### **5-Hr Capacity By Temperature**

| 40°C | 105% |
|------|------|
| 30°C | 100% |
| 0°C  | 80%  |

#### **Dimensions**

| Length (mm)                | 262  |
|----------------------------|------|
| Width (mm)                 | 181  |
| Height (mm)                | 283  |
| Height over terminals (mm) | 316  |
| Mass (kg)                  | 37.6 |







# **Material Specifications**

Cover Style Cover Vent Style

Container & Cover Material Case to Cover Seal Method Inner Cell Connector Type Plate Lug Weld Method

Positive Grid Material Negative Grid Material : Removable - Maintenance Possible

: Gang style

: Black polypropylene plastic

: Heat sealing

: Through-partition weld

: Automated cast-on process

: Antimony lead alloy

: Antimony lead alloy