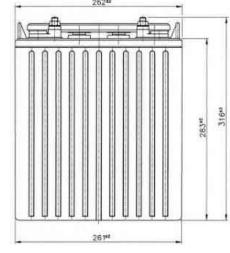

#### **Dimensions**

| Length (mm)                | 262  |
|----------------------------|------|
| Width (mm)                 | 181  |
| Height (mm)                | 283  |
| Height over terminals (mm) | 316  |
| Mass (kg)                  | 37.6 |