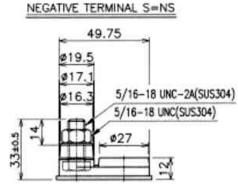

#### **Dimensions**

| Length (mm)                | 262  |
|----------------------------|------|
| Width (mm)                 | 181  |
| Height (mm)                | 283  |
| Height over terminals (mm) | 316  |
| Mass (kg)                  | 37.6 |