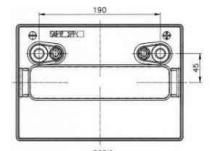

#### **Dimensions**

| Length (mm)                | 262  |
|----------------------------|------|
| Width (mm)                 | 181  |
| Height (mm)                | 283  |
| Height over terminals (mm) | 316  |
| Mass (kg)                  | 37.6 |