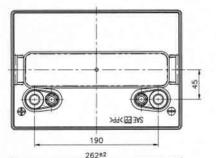

#### **Dimensions**

| Length (mm)                | 262  |
|----------------------------|------|
| Width (mm)                 | 181  |
| Height (mm)                | 245  |
| Height over terminals (mm) | 276  |
| Mass (kg)                  | 31.6 |