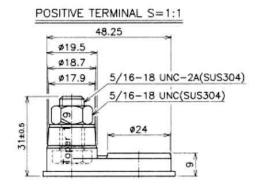

## **Material Specifications**

Cover Style
Cover Vent Style
Container & Cover Material
Case to Cover Seal Method
Inner Cell Connector Type

Plate Lug Weld Method Positive Grid Material Negative Grid Material : Removable - Maintenance Possible

: Gang style

: Black polypropylene plastic

: Heat sealing

: Through-partition weld

: Automated cast-on process

: Antimony lead alloy

: Antimony lead alloy