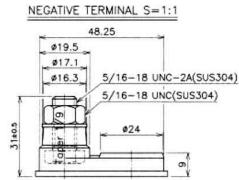

#### **Dimensions**

| Length (mm)                | 262  |
|----------------------------|------|
| Width (mm)                 | 181  |
| Height (mm)                | 245  |
| Height over terminals (mm) | 276  |
| Mass (kg)                  | 31.6 |