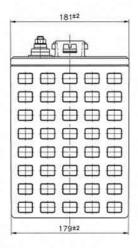

#### **Dimensions**

| Length (mm)                | 262  |
|----------------------------|------|
| Width (mm)                 | 181  |
| Height (mm)                | 245  |
| Height over terminals (mm) | 276  |
| Mass (kg)                  | 31.6 |

## **Material Specifications**

Cover Style
Cover Vent Style
Container & Cover Material
Case to Cover Seal Method
Inner Cell Connector Type

Plate Lug Weld Method Positive Grid Material Negative Grid Material : Removable - Maintenance Possible

: Gang style

: Black polypropylene plastic

: Heat sealing

: Through-partition weld

: Automated cast-on process

: Antimony lead alloy

: Antimony lead alloy