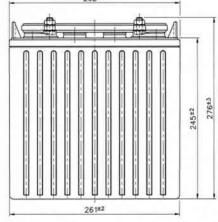

#### **Dimensions**

| Length (mm)                | 262  |
|----------------------------|------|
| Width (mm)                 | 181  |
| Height (mm)                | 245  |
| Height over terminals (mm) | 276  |
| Mass (kg)                  | 31.6 |