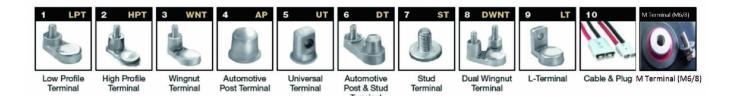

The Sonnenschein GF-Y range is ideal for use in a number of applications including wheelchairs, scooters, golf carts, electric boats and more.

Low Profile

High Profile

Wingnut

Automotive Post Terminal

Universal

Automotive Post & Stud

Stud

**Dual Wingnut** 

L-Terminal

Cable & Plug M Terminal (M6/8)