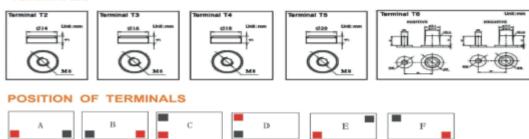

use in a number of applications including wheelchairs, scooters, golf carts, electric boats and more.



Low Profile



High Profile



Wingnut



Automotive Post Terminal



Universal



Automotive Post & Stud



Stud



**Dual Wingnut** 



L-Terminal





Cable & Plug M Terminal (M6/8)

### **GF12063YO Benefits**

- Completely maintenance free
- Robust, safe and reliable
- 450 cycles in accordance with IEC 60254-1
- Low self-discharge rate
- Very high intrinsic safety

# Safety

When operating valve-regulated lead-acid batteries the safety requirements as for vented batteries apply, to protect against hazards from electric current, from explosion of electrolytic gas and (with some limitations) from the corrosive electrolyte. Battery valves should never be removed.

#### **TERMINALS**