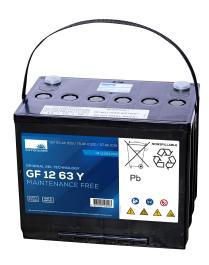

## **GF12063YO**

### **Additional information**

|               | •••••                                                            |
|---------------|------------------------------------------------------------------|
| Brand         | Sonnenschein                                                     |
| Range         | Sonnenschein<br>Monoblock Ex Deep<br>Cycle – GEL – 500<br>cycles |
| Volts         | 12                                                               |
| Cap [C5 Ah]   | 63                                                               |
| Cap [C20 Ah]  | 70                                                               |
| Weight        | 23 kg                                                            |
| Length        | 261 mm                                                           |
| Width         | 171 mm                                                           |
| Height        | 210 mm                                                           |
| Terminal Type | FM6                                                              |
| Technology    | GEL                                                              |
| Warranty      | 12 Months                                                        |
|               |                                                                  |

## Sonnenschein GF12063YO

Sonnenschein are known for their high quality dryfit batteries which are ideal for use in a range of deep cycle applications. Offering optimal performance with their high cyclic endurance, they are compact, versatile, and hard wearing. If you need a battery that can withstand extreme operating conditions, Sonnenschein is the ideal choice.