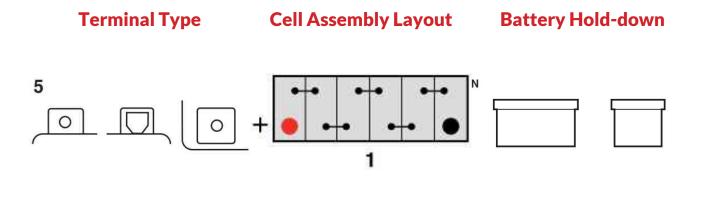

#### **Container Features**

| Case Type   | MC AGM |
|-------------|--------|
| Cell Layout | 1      |
| Hold Down   | Ν      |
| End Venting | ✓      |
| Lid Type    | VRLA   |

4.6kg