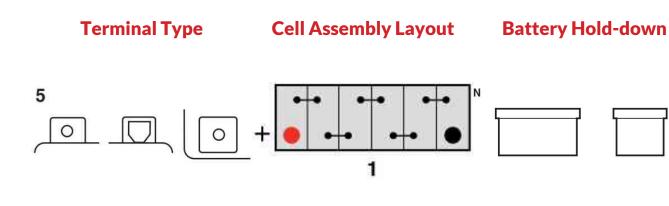

# **Container Features**

| Case Type              | MC AGM |
|------------------------|--------|
| Cell Layout            | 1      |
| Hold Down              | Ν      |
| Semi-Traction Features | ✓      |
| Lid Type               | VRLA   |