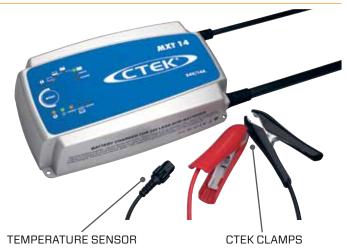

#### RECOND

Recondition of deeply discharged batteries

#### SUPPLY

Use the charger as a power supply

#### **TECHNICAL DATA**

| CHARGING VOLTAGE | 28.8 / 31.6 / 27.2V                    |
|------------------|----------------------------------------|
| CHARGING CURRENT | Max 14A                                |
| TYPE OF CHARGER  | 8 step, fully automatic charging cycle |
| TYPE OF BATTERY  | 24V lead-acid batteries                |
| BATTERY CAPACITY | 28-300Ah, up to 500Ah for maintenance  |
| INSULATION       | IP44 (outdoor use)                     |