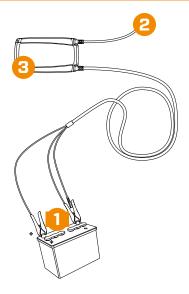

#### **CONNECT AND CHARGE**

- Connect the charger to the battery
- Connect the charger to the wall socket
- Press the Modebutton to select charging program