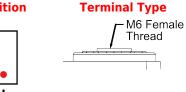

at +20°C without charging, or until the Open Circuit Voltage (OCV) is <12.6V or <2.10Vpc, whichever occurs first. Classified as non-spillable and approved as non-hazardous cargo for ground, sea and air transportation in accordance with the requirements of IMDG (International Maritime code for dangerous Goods) and ICAO (International Civil Aviation Organisation).

PDF Generated at https://eu.odysseybattery.com 28/09/2021 15:37:54 Information correct at time of exporting PDF. Please check website for updates.



EnerSys World Headquarters 2366Bernville Road Reading, PA 19605,USA Tel: +1-610-208-1991 / +1-800-538-3627

EH Europe GmbH Baarerstrasse 18 6300Zug.

EnerSys Asia 152 Beach Road Gateway East Building #11-08 Singapore 189721 Tel: +65 6508 1780

# ODS-AGM15LM

# **Terminal Position**