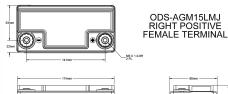

## **Dimensions & Weight**

| Length                       | 178 mm |
|------------------------------|--------|
| Width                        | 86 mm  |
| Height (to top of terminals) | 124 mm |
| Height Container             | 132 mm |
| Weight                       | 5.6 kg |