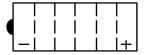

# **Yuasa Technical Data Sheet**

#### Yuasa YB9L-A2 - YuMicron Battery

#### Performance

| Voltage            | 12    |
|--------------------|-------|
| Capacity (10-hour) | 9Ah   |
| Capacity (20-hour) | 9.5Ah |
| CCA @ -18°C        | 100A  |

#### **Dimensions (±2mm)**

| Length | 135mm |
|--------|-------|
| Width  | 75mm  |
| Height | 139mm |

#### Weights & Measures

Mean Weight with Acid3.1kgAcid Volume0.6l

#### UPPER LEVEL UPPER LEVEL UNIVER LEVEL UNIVEL UNIVEL UNIVEL UNIVEL UNIVEL UNIVEL UNIVEL UNIV

#### Technology

TechnologyCast Sb/SbSeparatorSynthetic Resin+Glass Fiber

### Cell Assembly Layout

## Terminal Type - 2











The world's leading battery manufacturer

www.yuasaeurope.com