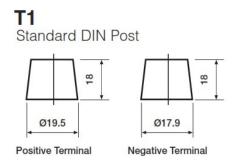

kdown measures, this product may be supplied without a state of charge indicator and not conform to the level of roll over protection advertised. Product performance and quality are not affected by this. Please check battery labels for specification details.

#### Yuasa YBX7027 - YBX7000 EFB Start Stop Plus Batteries

#### **Performance**

Voltage 12V Capacity (20-hour) 65Ah Cold Cranking Amps (EN1) 600A

### **Dimensions**

Length 242mm Width 175mm Height 190mm

# Weights & Measures

Mean Weight with Acid 16.6kg

#### **Container Features**

Lid Type SMF Double Lid



## **Technology**

Flame Arrestor
Technology
Separator
VDA Roll Over Test
Recommended Charge Rate
Performance Marking

✓
Ca/Ca
PE

4A
W3-C2-V3-M1

# **Terminal Type**

# **Cell Assembly Layout**

#### **Battery Hold-down**