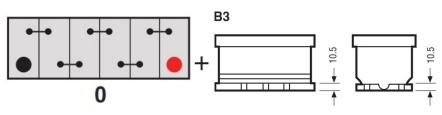

own measures, this product may be supplied without a state of charge indicator and not conform to the level of roll over protection advertised. Product performance and quality are not affected by this. Please check battery labels for specification details.

#### Yuasa YBX7027 - YBX7000 EFB Start Stop Plus Batteries

#### **Performance**

Voltage 12V Capacity (20-hour) 65Ah Cold Cranking Amps (EN1) 600A

### **Dimensions**

Length 242mm Width 175mm Height 190mm

# Weights & Measures

Mean Weight with Acid 16.6kg

#### **Container Features**

Lid Type SMF Double Lid



## **Technology**

Flame Arrestor
Technology
Separator
VDA Roll Over Test
Recommended Charge Rate
Performance Marking

✓
Ca/Ca
PE

4A
W3-C2-V3-M1

# **Terminal Type**

# **Cell Assembly Layout**

#### **Battery Hold-down**