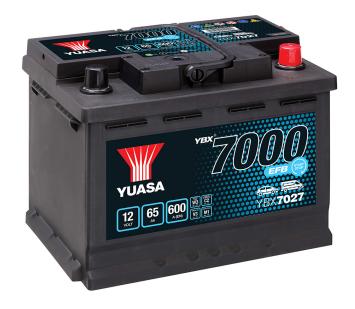

#### Yuasa YBX7027 - YBX7000 EFB Start Stop Plus Batteries

#### **Performance**

Voltage 12V Capacity (20-hour) 65Ah Cold Cranking Amps (EN1) 600A

### **Dimensions**

Length 242mm Width 175mm Height 190mm

# Weights & Measures

Mean Weight with Acid 16.6kg