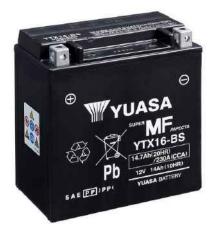

#### Yuasa YTX16-BS - Maintenance Free Battery

#### Performance

| Voltage            | 12     |
|--------------------|--------|
| Capacity (10-hour) | 14Ah   |
| Capacity (20-hour) | 14.7Ah |
| CCA @ -18°C        | 230A   |

#### **Dimensions (±2mm)**

| Length | 150mm |
|--------|-------|
| Width  | 87mm  |
| Height | 161mm |

#### Weights & Measures

| Mean Weight with Acid | 5.3kg |
|-----------------------|-------|
| Acid Volume           | 0.781 |